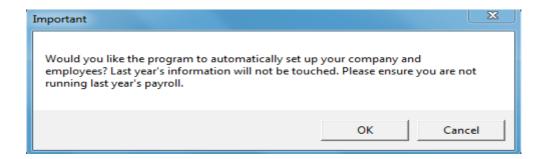

## **Importing from Thesaurus Payroll Manager 2018:**

• If there is only one company on your 2018 Thesaurus Payroll Manager, you will see the following message when the 2019 Thesaurus Payroll Manager launches:

- Click 'OK', your company and employee details will be imported automatically
- If there is more than one company on your 2018 Thesaurus Payroll Manager, select 'Import from last year's payroll'. Alternatively, go to 'File > Import files from 2018'.