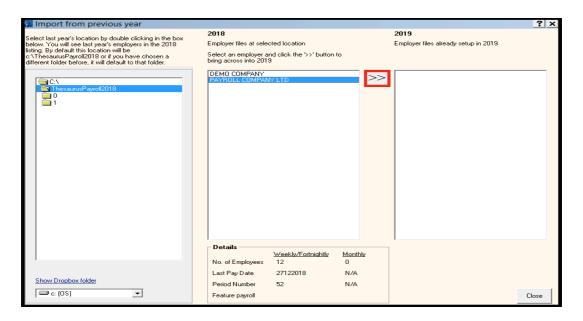

Select the location of your 2018 Thesaurus Payroll Manager > choose an employer > click the
right arrow to create the employer file in Thesaurus Payroll Manager 2019. Repeat the
process for all relevant employers.