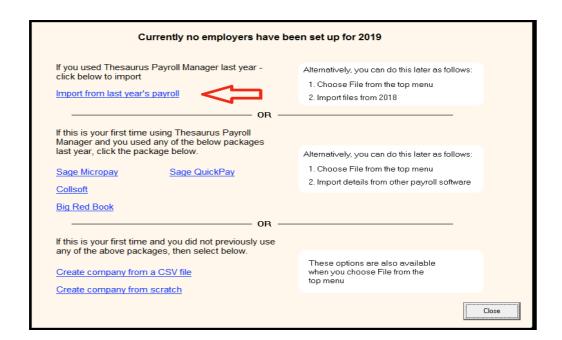

- Click 'OK', your company and employee details will be imported automatically
- If there is more than one company on your 2018 Thesaurus Payroll Manager, select 'Import from last year's payroll'. Alternatively, go to 'File > Import files from 2018'.